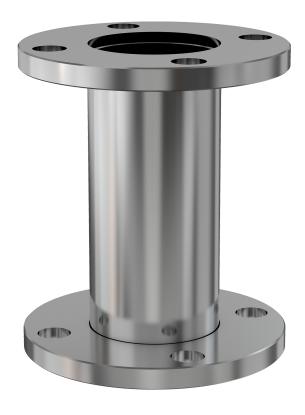

# ASA full nipple 9" OD X 4" ID ASA full nipple w/groove

Part number: 2N-ASA-9-400N-G

## ASA full nipple 9" OD X 4" ID ASA full nipple w/groove

- One each flat and grooved flange is needed to complete a connection
- All products are available with both genders or a combination
- Contact us at 800-824-4166 if you can't find exactly what you need

#### 2N-ASA-9-400N-G

| Parameters        | Specifications       |
|-------------------|----------------------|
| Flange 1          | DN 4 (9" OD)         |
| Туре              | Full Nipple          |
| Material          | 304 stainless        |
| Tube OD           | 4"                   |
| Length            | 8.26"                |
| Vacuum Range      | 1. 108 mbar to 1 bar |
| Temperature Range | -20 °C to 150 °C     |
| Weight            | 16 lbs               |