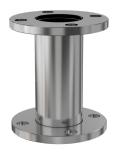

# ASA full nipple 9" OD X 4" ID ASA full nipple w/groove

Part number: 2N-ASA-9-400N-G

## ASA full nipple 9" OD X 4" ID ASA full nipple w/groove

- One each flat and grooved flange is needed to complete a connection
- All products are available with both genders or a combination
- Contact us at 800-824-4166 if you can't find exactly what you need

#### 2N-ASA-9-400N-G

| Parameters        | Specifications       |
|-------------------|----------------------|
| Flange 1          | DN 4 (9" OD)         |
| Туре              | Full Nipple          |
| Material          | 304 stainless        |
| Tube OD           | 4"                   |
| Length            | 8.26"                |
| Vacuum Range      | 1. 108 mbar to 1 bar |
| Temperature Range | -20 °C to 150 °C     |
| Weight            | 16 lbs               |