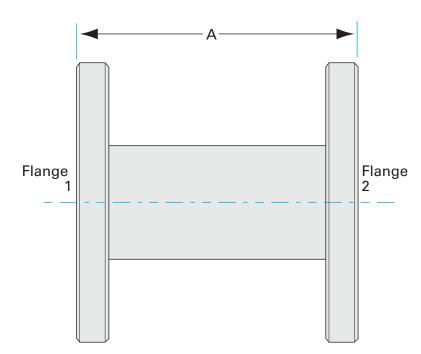

# Dimensions (in inches) Dim A 8.26"

#### 2N-ASA-9-400N-G

| Parameters        | Specifications       |
|-------------------|----------------------|
| Flange 1          | DN 4 (9" OD)         |
| Туре              | Full Nipple          |
| Material          | 304 stainless        |
| Tube OD           | 4"                   |
| Length            | 8.26"                |
| Vacuum Range      | 1. 108 mbar to 1 bar |
| Temperature Range | -20 °C to 150 °C     |
| Weight            | 16 lbs               |